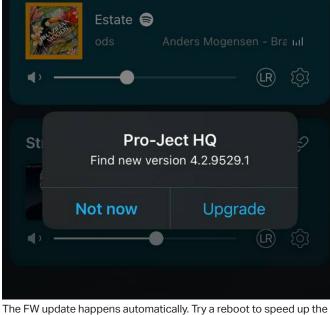

Pro-Ject HQ 1

The FW update happens automatically. Try a reboot to speed up the process. If you have already downloaded the updated phone App and can already see the new streaming services, this means your Stream Box S2 already came with the latest Firmware installed!